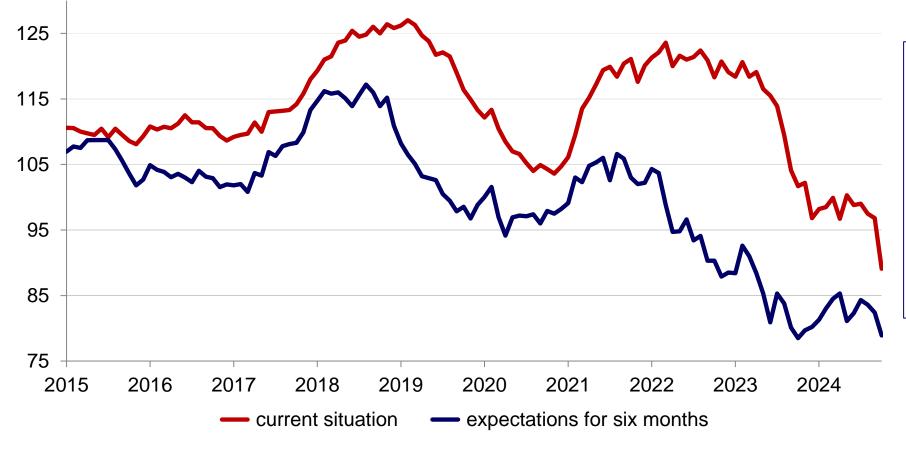

## **European Foundry Industry Sentiment Indicator FISI** Ferrous Castings - October 2024

The assessment of the current business situation of the European iron foundries decreased in October. The index shows a minus of 8.7 points compared to the previous month putting the figure at 89.1 index points. Expectations for the next 6 months decreased by 3.5 points to 78.9 index points.

## European Foundry Industry Sentiment Indicator FISI Steel Castings – October 2024

With a decrease of 3.0 points, the assessment of the current business situation of European steel foundries is reaching the new level of 72.0 index points in October. Meanwhile expectations for the next six months decreased. The Index shows a minus of 4.8 points compared to last month resulting in a value of 100.0 index points.