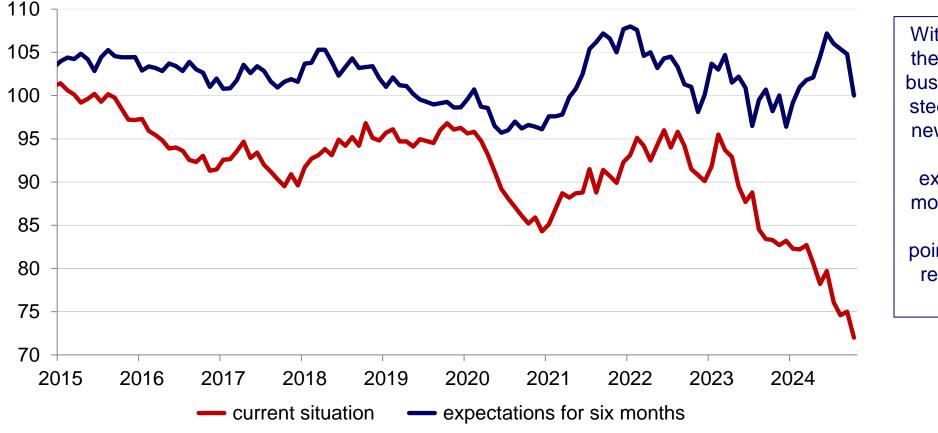

## European Foundry Industry Sentiment Indicator FISI Steel Castings – October 2024

With a decrease of 3.0 points, the assessment of the current business situation of European steel foundries is reaching the new level of 72.0 index points in October. Meanwhile expectations for the next six months decreased. The Index shows a minus of 4.8 points compared to last month resulting in a value of 100.0 index points.