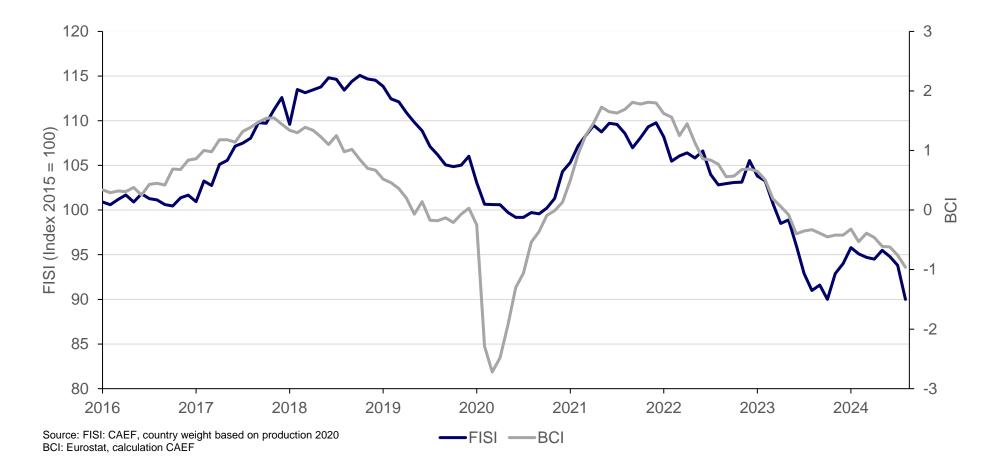

## **European Foundry Industry Sentiment Indicator FISI** Ferrous Castings - October 2024

The assessment of the current business situation of the European iron foundries decreased in October. The index shows a minus of 8.7 points compared to the previous month putting the figure at 89.1 index points. Expectations for the next 6 months decreased by 3.5 points to 78.9 index points.

## European Foundry Industry Sentiment Indicator FISI Steel Castings – October 2024

With a decrease of 3.0 points, the assessment of the current business situation of European steel foundries is reaching the new level of 72.0 index points in October. Meanwhile expectations for the next six months decreased. The Index shows a minus of 4.8 points compared to last month resulting in a value of 100.0 index points.