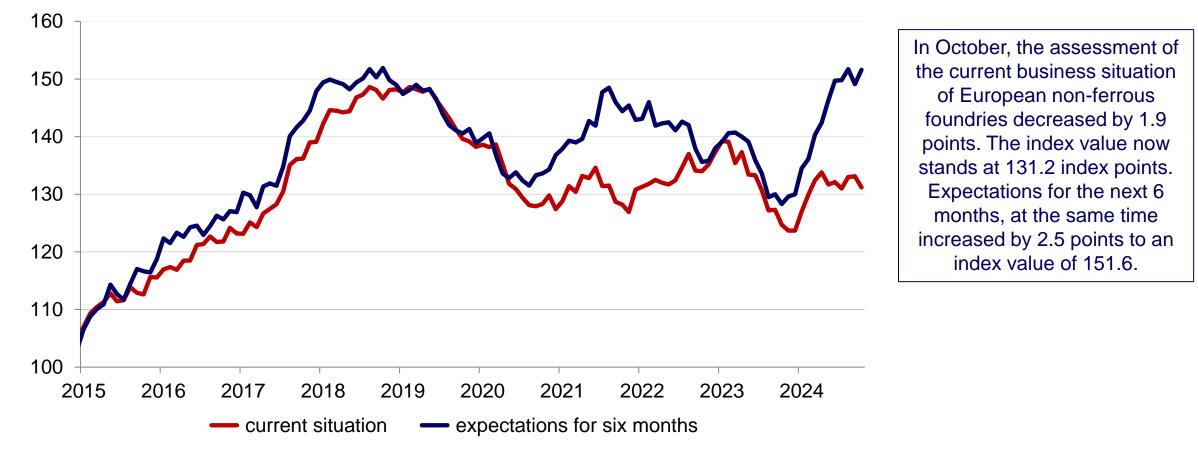

## **European Foundry Industry Sentiment Indicator FISI** Non-Ferrous Castings - October 2024

Source CAEF, Index 2010 = 100, country weight based on production 2020